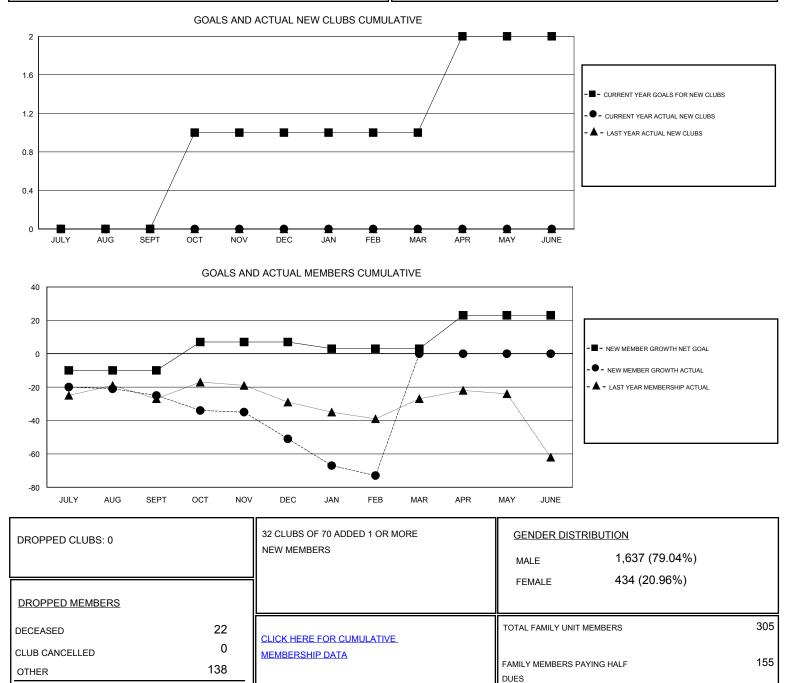

## THOMAS MATNEY GMT:

| LOCATION IL | LINOIS |
|-------------|--------|
|-------------|--------|

| GMT: THOMAS MATNEY    |               |           | LOCATION ILLINOIS |                       |                                                                |                                                              | GMT CA                                             |
|-----------------------|---------------|-----------|-------------------|-----------------------|----------------------------------------------------------------|--------------------------------------------------------------|----------------------------------------------------|
| Clubs                 |               |           |                   | Members               |                                                                |                                                              |                                                    |
| RESULTS FOR 2016-2017 |               |           |                   | RESULTS FOR 2016-2017 |                                                                |                                                              |                                                    |
| QUARTER               | NEW CLUB GOAL | NEW CLUBS | DROPPED CLUBS     | QUARTER               | NEW MEMBER GROWTH<br>NET GOAL (not reinstated<br>or transfers) | NEW MEMBER<br>GROWTH ACTUAL (not<br>reinstated or transfers) | DROPPED<br>MEMBERS ACTUAL<br>(including transfers) |
| JULY/AUG/SEPT         | 0             | 0         | 0                 | JULY/AUG/SEPT         | -10                                                            | 31                                                           | 56                                                 |
| OCT/NOV/DEC           | 1             | 0         | 0                 | OCT/NOV/DEC           | 17                                                             | 36                                                           | 62                                                 |
| JAN/FEB/MAR           | 0             | 0         | 0                 | JAN/FEB/MAR           | -4                                                             | 20                                                           | 42                                                 |
| APR/MAY/JUNE          | 1             | 0         | 0                 | APR/MAY/JUNE          | 20                                                             | 0                                                            | 0                                                  |